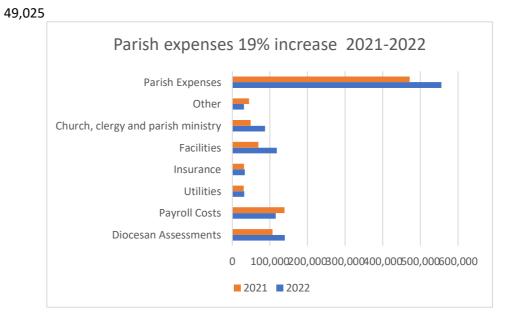

## END OF YEAR 2022 EXPENDITURE BY TYPE

2021 107,233 138,787 30,611 31,388 69,660 49,025 44,330 471,034

> 14,475 8,920 18,205 7,426 0

|                                    | 2022    |  |
|------------------------------------|---------|--|
| Diocesan Assessments               | 139,388 |  |
| Payroll Costs                      | 115,136 |  |
| Utilities                          | 31,547  |  |
| Insurance                          | 32,913  |  |
| Facilities                         | 118,222 |  |
| Church, clergy and parish ministry | 87,416  |  |
| Other                              | 30,905  |  |
| Parish Expenses                    | 555,527 |  |
|                                    |         |  |