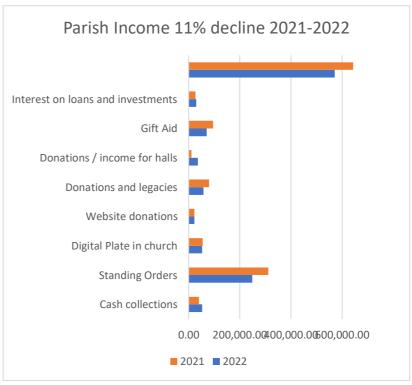

## **END OF YEAR 2022 INCOME BY TYPE**

|                                   | 2022       | 2021    |
|-----------------------------------|------------|---------|
| Cash collections                  | 53,142.21  | 39,995  |
| Standing Orders                   | 248,750    | 311,765 |
| Digital Plate in church           | 52,445     | 55,425  |
| Website donations                 | 22,256     | 22,874  |
| Donations and legacies            | 57,740     | 79,580  |
| Donations / income for halls      | 36,515.95  | 10,923  |
| Gift Aid                          | 70,238     | 96,118  |
| Interest on loans and investments | 30,388     | 26,779  |
|                                   | 571,475.14 | 643,459 |