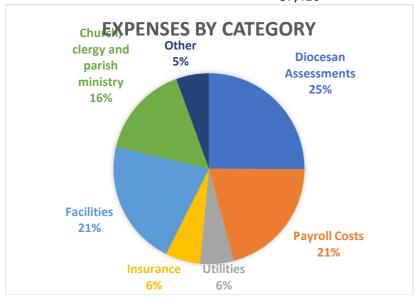

## END OF YEAR 2022 EXPENDITURE BY TYPE

2021 107,233 138,787 30,611 31,388 69,660 49,025 44,330 471,034

> 14,475 8,920 18,205 7,426 0

|                                    | 2022    |  |
|------------------------------------|---------|--|
| Diocesan Assessments               | 139,388 |  |
| Payroll Costs                      | 115,136 |  |
| Utilities                          | 31,547  |  |
| Insurance                          | 32,913  |  |
| Facilities                         | 118,222 |  |
| Church, clergy and parish ministry | 87,416  |  |
| Other                              | 30,905  |  |
| Parish Expenses                    | 555,527 |  |
|                                    |         |  |