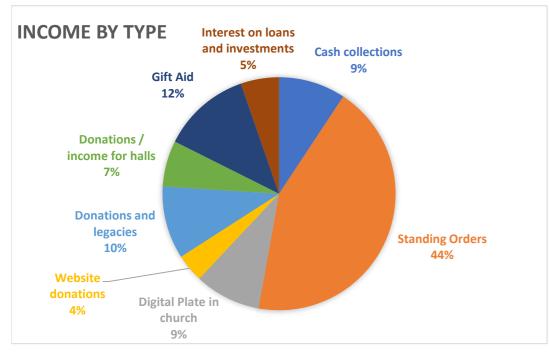

## **END OF YEAR 2022 INCOME BY TYPE**

|                                   | 2022       | 2021    |
|-----------------------------------|------------|---------|
| Cash collections                  | 53,142.21  | 39,995  |
| Standing Orders                   | 248,750    | 311,765 |
| Digital Plate in church           | 52,445     | 55,425  |
| Website donations                 | 22,256     | 22,874  |
| Donations and legacies            | 57,740     | 79,580  |
| Donations / income for halls      | 36,515.95  | 10,923  |
| Gift Aid                          | 70,238     | 96,118  |
| Interest on loans and investments | 30,388     | 26,779  |
|                                   | 571,475.14 | 643,459 |