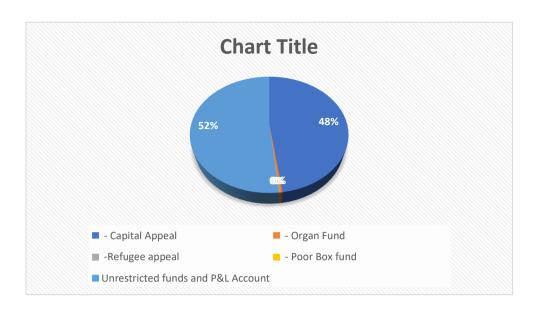

## SACRED HEART WIMBLEDON BALANCE SHEET AS AT 31 DECEMBER 2022

|                                                               | £ - 2022<br>December | £ - 2021<br>December | £ -<br>Variance |
|---------------------------------------------------------------|----------------------|----------------------|-----------------|
| Current Assets Debtors                                        |                      |                      |                 |
| Debtors Control Account -Parish gift aid collected by Diocese | 100,128              | 0                    | 100,128         |
| Loan to/from Diocese                                          | 713,928              | 748,331              | -34,403         |
| Loan to/from Diocese - above £1m                              | 1,414,763            | 1,414,763            | 0               |
| Bank                                                          |                      |                      |                 |
| Main Current Account                                          | 21,515               |                      |                 |
| Bank Account No 4 Organ Fund Reserve                          | 10,463               |                      | · ·             |
| Bank Account No 6 Organ Fund Current                          | 3,496                | 8,496                | -5,000          |
| Petty Cash                                                    | 50                   | 407                  | 424             |
| Petty Cash                                                    | 53                   |                      | _               |
| Tongible Accets                                               | 2,264,346            | 2,270,871            | -6,525          |
| Tangible Assets Land & Buildings                              |                      |                      |                 |
| Land & Buildings - Parish Hall                                | 1,335,837            | 1,335,837            | 0               |
| Land & Buildings - Parish Hall depreciation                   | -416,228             |                      |                 |
| Parish Investments - Foundation Masses                        | 1,475                | · ·                  |                 |
|                                                               | 921,084              |                      |                 |
| Creditors Amounts falling due within 1 year                   | •                    | •                    | •               |
| Creditors Control Account (collection to pay over)            | -3,379               | -861                 | -2,517          |
| Creditors Control Account - (Diocese collections and charges) | -17,498              | -17,569              | 75              |
| Net Current Assets(Liabilities)                               | 2,243,470            | 2,252,441            | -8,971          |
| Net Assets(Liabilities)                                       | 3,164,554            | 3,191,580            | -27,027         |
| Funds                                                         |                      |                      |                 |
| Restricted Funds                                              |                      |                      |                 |
| Diocese managed Parish Restricted Fund                        | 1,686                | 0                    | 1,686           |
| Parish General Funds                                          | 1,573,743            |                      |                 |
| Retained Earnings                                             | 1,617,837            |                      | · ·             |
| Profit & Loss Account                                         | -28,713              |                      | -158,431        |
| Total Funds per Acs-IQ                                        | 3,164,554            | 3,191,580            | -27,027         |
| Breakdown of Parish Funds                                     |                      |                      |                 |
| Diocese managed Restricted Fund                               | 1,686                | 0                    | 1,686           |
| Parish managed restricted funds                               |                      |                      |                 |
| - Capital Appeal                                              | 1,511,848            |                      |                 |
| - Organ Fund                                                  | 13,868               |                      |                 |
| -Refugee appeal                                               | 5,056                |                      | · ·             |
| - Poor Box fund                                               | 578                  | •                    |                 |
| Unrestricted funds and P&L Account                            | 1,631,518            | 1,/48,13/            | -116,619        |
| Total Funds per Accounts                                      | 3,164,554            | 3,191,580            | -27,027         |
| Current balance Loan account > £1m                            | 1,414,763            |                      |                 |
| Capital Appeal fund at 31st Dec 2022                          | 1,511,848            |                      |                 |
| Transfer to Loan account > £1m                                |                      |                      |                 |